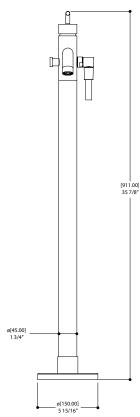

### SPECS AT LARGE

CC spout projection: 8"

Total faucet height: 35 7/8"

Overall spout projection: 11 7/16" Flow rate tub filler: 4.5 gpm Flow rate handshower: 2.5 gpm

# [290.00] 11 7/16" [203.00] [757.50] 29 13/16°