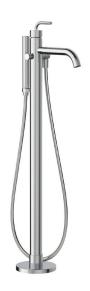

# AQUABRASS

floormount tub filler with handshower

### **FEATURES**

Solid brass construction 2 handle inserts included - smooth and knurled Crystal clear water flow Microphone handshower with 5' brass hose Pull-button diverter on side of spout 1/2" connection